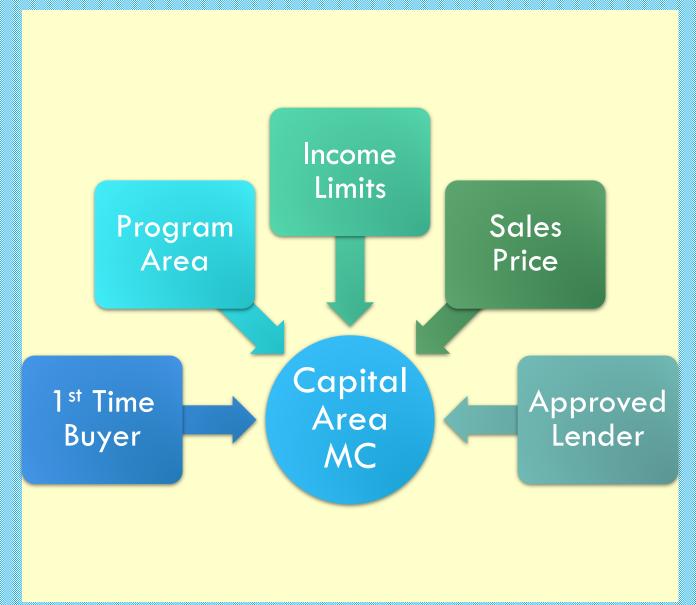

## WHO QUALIFIES?

Must be 1<sup>st</sup> Time Homebuyer

Purchase a Home in a Program Area

Qualify for a Mortgage Loan with a Participating Lender.

Meet Income and Purchase Price Limits

Must meet income and purchase price limits.

# PROPERTY MUST BE IN A PROGRAM AREA FOR CAPITAL AREA HFC MCC

Eligible Properties must be listed under the Taxing Entity of the listed County or the City Limits.

Check the Appraisal District's website.

Bastrop, Blanco, Burnet, Caldwell, Fayette, Hays, Lee, Llano, and Williamson Counties.

# INCOME & PURCHASE PRICE LIMITS FOR CAPITAL AREA HFC MCC

EFFECTIVE 5.19.19

Income Limits
Sales Price

Capital Area MC

Total Anticipated Annual Family Income is calculated to qualify for the MCC Program.

**Targeted areas:** Higher purchase income and purchase price limits.