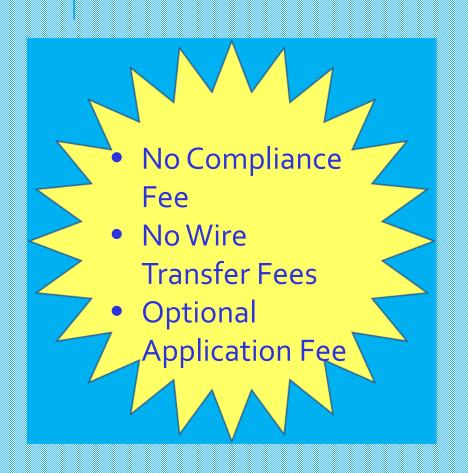

## FEES FOR THE CAPITAL AREA HFC MCC PROGRAM

Lender can charge a \$75 application fee.

This fee is paid at closing.